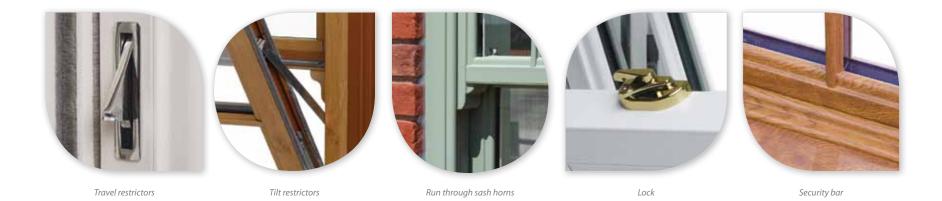

#### Peace of mind and security.

Our vertical sliding sash windows have been designed with not only elegance and authenticity in mind, but security too.

Vertical sliding sash windows are fully reinforced with galvanised steel. This is to not only to prevent deflection in windy weather, but also to strengthen the sashes so that they are capable of carrying the weight of the glass and provide a strong secure fixing for handles, latches and other components.

The high quality balances maintain the equilibrium of the sash window at all points of travel and robust locking devices ensure the security of your home.

For added security an anti-jemmy aluminium bar is available. All of this gives you improved strength, greater safety and comfort in the knowledge that your windows are built to last. Robust locking devices ensure your home is secure.