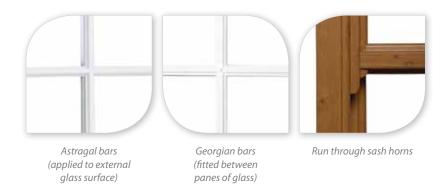

we manufacture is made to order.

White pole eve

Gold sash lift

Chrome tilt knob

Satin Chrome lock

To achieve a traditional look without the need for individual units of glass, our vertical sliding sash windows offer a choice of internal/external glazing bars. Run through sash horns provide another decorative option for a truly authentic look.