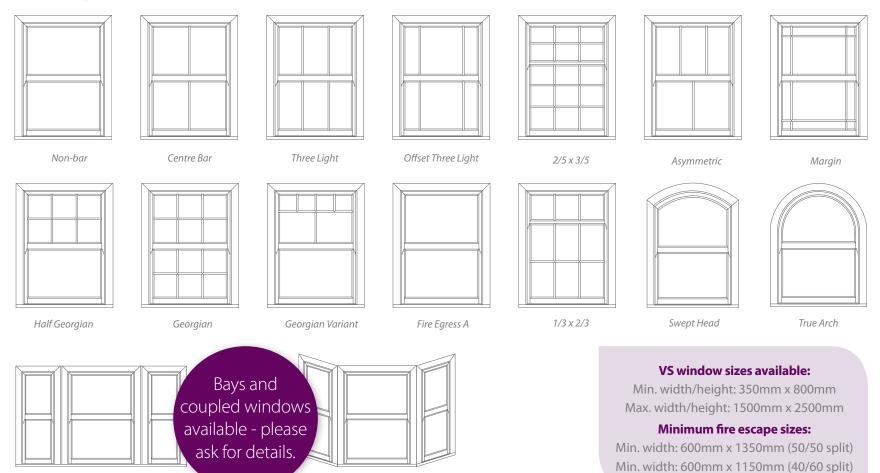

#### Windows to suit every home.

Our vertical sliding sash windows can be manufactured to a style to suit your home. Here are a few examples of the bar layouts available. Our windows come with equal sized top and bottom sashes (50/50 split) as standard, however we are able to manufacture other split ratios at your request (minimum transom drop of 350mm).