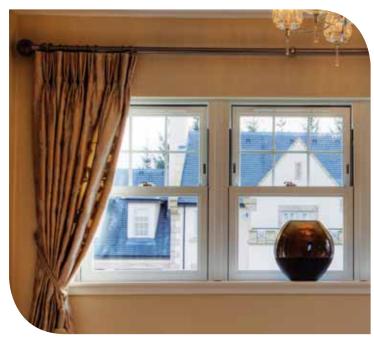

# Inspiration vertical sliding sash windows

Beautiful traditional sash windows with the advantages of modern day technology

# The finest vertical sliding sash windows

With the benefits of modern day technology.

Your property is so much more than just a house, it's your home and normally your largest single asset. So when you want to capture the look of a traditional vertical sliding sash window, our PVC-U windows are the perfect solution.

Manufactured to maintain the elegant proportions of traditional sash windows, whilst incorporating the very best of modern day technology, enables you to enjoy the low maintenance and high security of PVC-U without the problems associated with timber sash windows. Your new windows are guaranteed for 10 years as they are