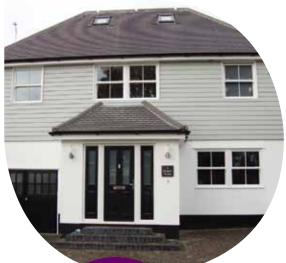

From a terraced house to a stately home, our vertical sliding sash windows ensure that your property retains its character and charm. You can choose from a wide range of styles, colours and hardware options to complement your home perfectly.

The elegant proportions of traditional sash windows have been maintained.

- Sculptured Georgian bars
- Traditional run through sash horns
- Both sashes slide
- A choice of hardware

- Reinforced with sturdy galvanised steel
- High quality balances
- Robust locking devices
- Low maintenance no sanding or painting

that your property retains its character and charm.