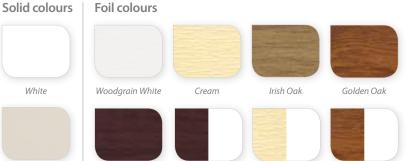

Our vertical sliding sash windows are available in the colours below. The foiled finishes bring windows to life with a glossy, freshly painted, realistic wood effect, a grained wooden finish that never needs painting! You also have the option to have your windows White on the inside and foiled on the outside.