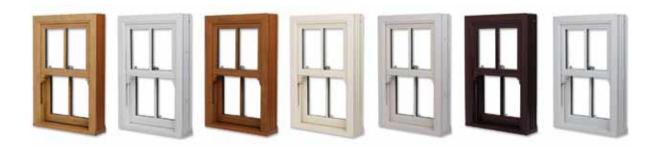

## Finishing touches to personalise

A choice of colours, hardware or styles.

Every window we manufacture is made to order. Every home and personal taste is different so we can offer you a wide range of styles, colours and hardware to ensure that your new window will suit your property perfectly.

Our vertical sliding sash windows are available in the colours below. The foiled finishes bring windows to life with a glossy, freshly painted, realistic wood effect, a grained wooden finish that never needs painting! You also have the option to have your windows White on the inside and foiled on the outside.