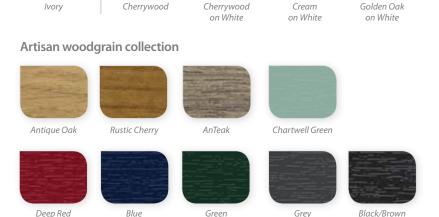

Sculptured Georgian bars, sash horns, two sliding sashes and a choice of hardware, together with a selection of beautiful finishes, all add to the traditional feel of these beautiful windows.

Choose from the classic White PVC-U, or a range of options including Golden Oak, Cherrywood, Irish Oak, Cream and White woodgrains, see page 10 for full options.

Our vertical sliding sash windows are available in the colours below. The foiled finishes bring windows to life with a glossy, freshly painted, realistic wood effect, a grained wooden finish that never needs painting! You also have the option to have your windows White on the inside and foiled on the outside.