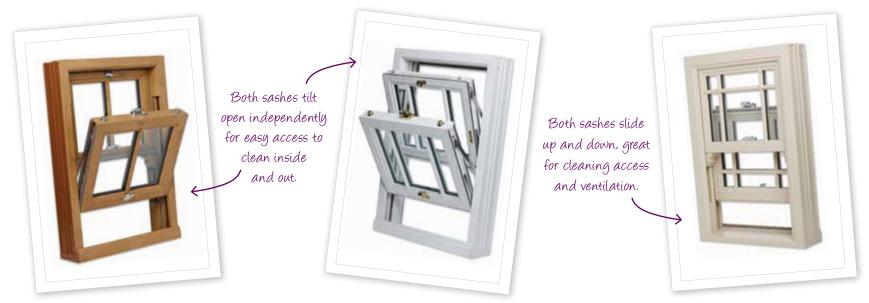

Your new windows will simply require an occasional wipe down with a damp cloth.

The PVC-U vertical sliding sash windows not only slide up and down like traditional windows, but tilt inwards so that the panes can be easily accessed making it easy to clean your windows from the inside.