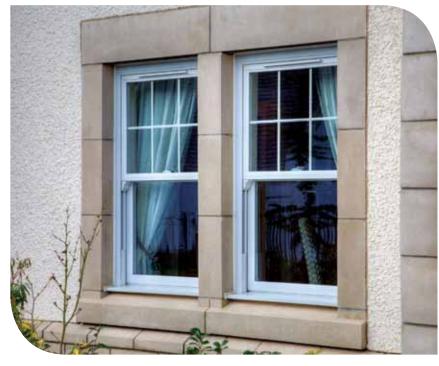

# Traditional windows that look like the original

Bring elegance and style to your home.

Many buildings have been disfigured by inappropriate window replacements that have ruined the character of the property. Our windows enable you to install new windows that blend into their surroundings - city or countryside, commercial or residential. Our heritage vertical sliding sash windows are perfect for conservation or traditional projects, a classic look with modern advantages.

Sculptured Georgian bars, sash horns, two sliding sashes and a choice of hardware, together with a selection of beautiful finishes, all add to the traditional feel of these beautiful windows.

Choose from the classic White PVC-U, or a range of options including Golden Oak, Cherrywood, Irish Oak, Cream and White woodgrains, see page 10 for full options.

Install windows that blend into the surroundings.