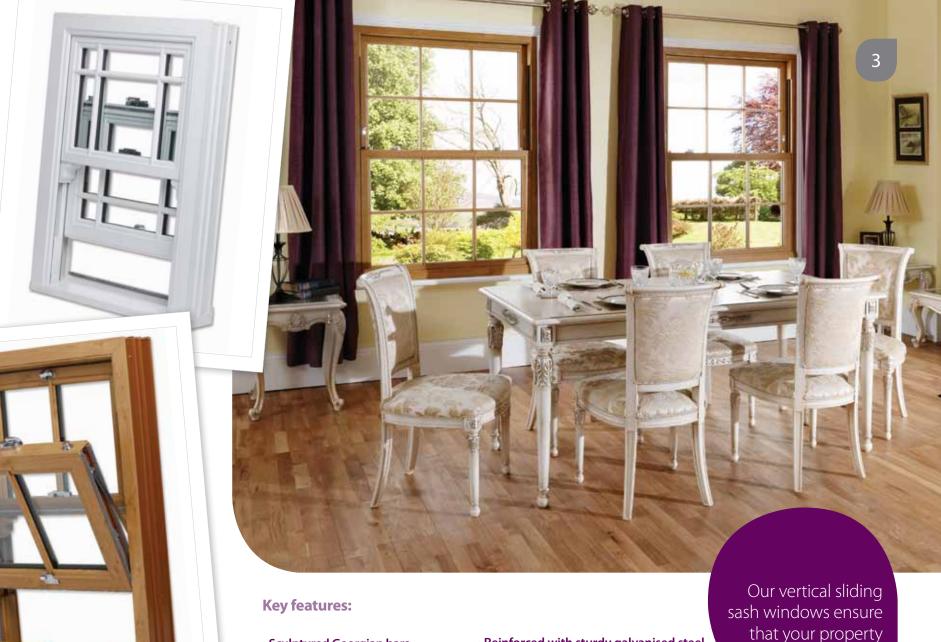

# Traditional windows that look like the original

Bring elegance and style to your home.

Many buildings have been disfigured by inappropriate window replacements that have ruined the character of the property. Our windows enable you to install new windows that blend into their surroundings - city or countryside, commercial or residential. Our heritage vertical sliding sash windows are perfect for conservation or traditional projects, a classic look with modern advantages.

Install windows that blend into the surroundings.