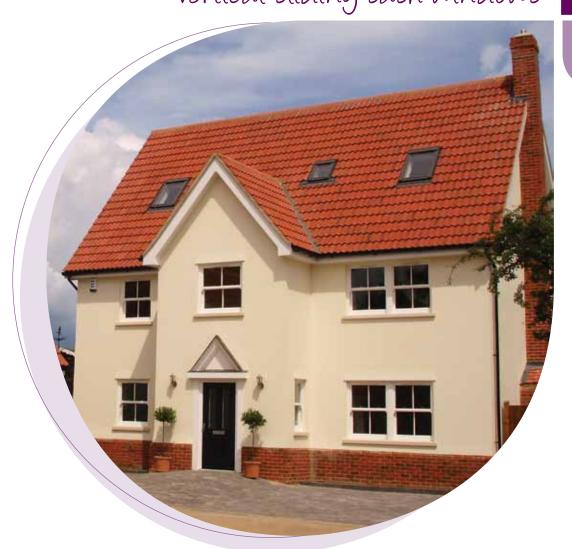

# Inspiration vertical sliding sash windows

Beautiful traditional sash windows with the advantages of modern day technology

# The finest vertical sliding sash windows

With the benefits of modern day technology.

Your property is so much more than just a house, it's your home and normally your largest single asset. So when you want to capture the look of a traditional vertical sliding sash window, our PVC-U windows are the perfect solution.

From a terraced house to a stately home, our vertical sliding sash windows ensure that your property retains its character and charm. You can choose from a wide range of styles, colours and hardware options to complement your home perfectly.

that your property retains its character and charm.