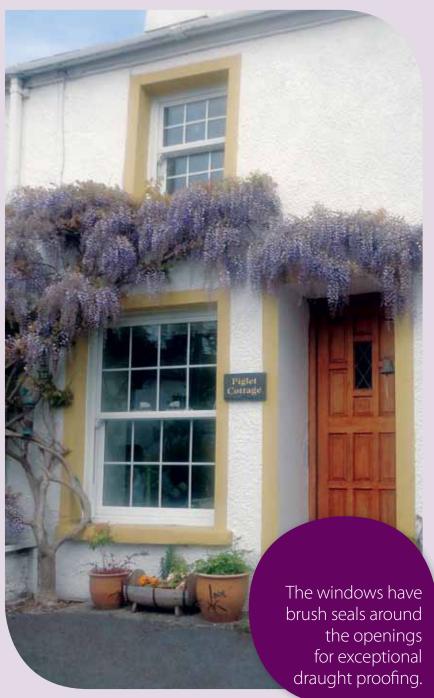

Our windows are not only lead-free, but also have a C energy rating as standard (with optional upgrades to A or B), with low E double glazed glass units to keep the heat in and reduce your heating bills. The windows also have brush seals around the openings for exceptional draught proofing.