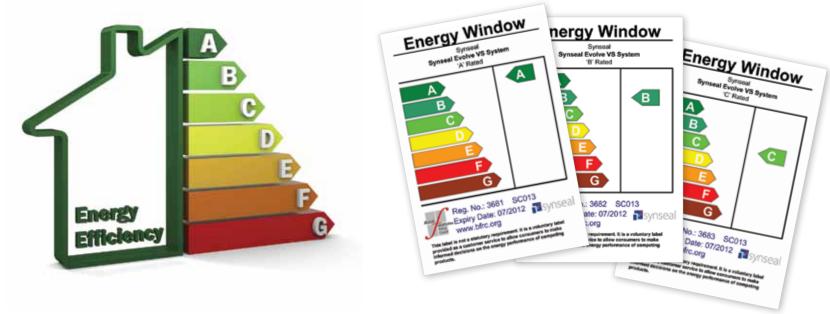

Our windows are not only lead-free, but also have a C energy rating as standard (with optional upgrades to A or B), with low E double glazed glass units to keep the heat in and reduce your heating bills. The windows also have brush seals around the openings for exceptional draught proofing.

Certification by the Energy Saving Trust gives you peace of mind that you are installing the best performing energy saving product.

White